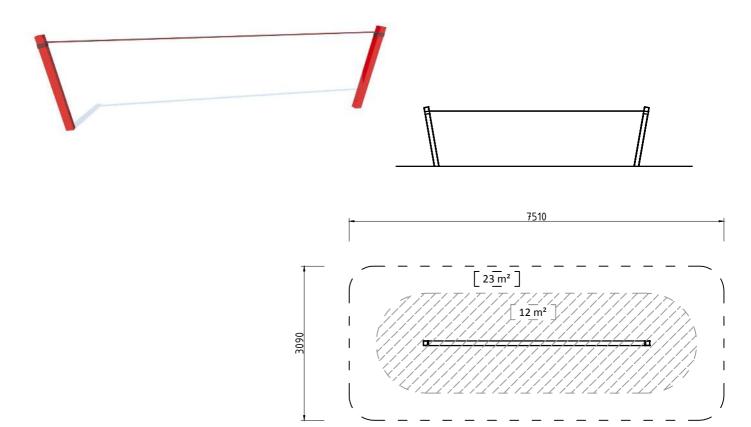

## STREET WORKOUT WO-2703 Slackline

| Product number     | WO-2703                          |
|--------------------|----------------------------------|
| Maximum load       | 120 kg/person                    |
| System area        | 4510 x 90 x 1200                 |
| Movement area      | 7510 x 3090                      |
| Free fall height   | max. 1100                        |
| System instalation | 3 persons, 2 hours               |
| Type of anchorage  | Pursuant to installation manual. |

All values are stated in millimeters