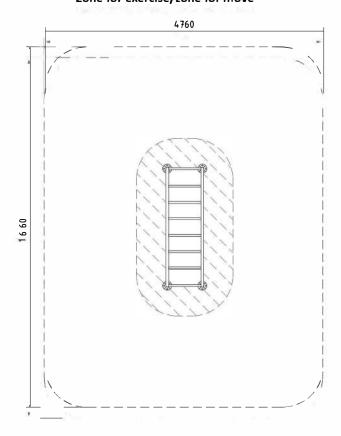

|                   |



M20 Locking nut - 4 ks M20 Washer - 4 ks



## EXLUSIVE STAINLESS STEEL SERIES 100% CZECH PRODUCTION



Visualizations are only illustrative Right to make changes is reserved

## Zone for exercise/zone for move