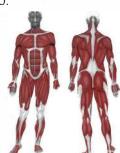

## **Description of fitness equipment:**

**Function:** Stretching and strengthening of upper body, especially arms, shoulders and abdominal area. Also suitable for calisthenics.

**How to use:** Pull-ups on the horizontal section, arm travelling on the horizontal section. Pull-ups, leg raises and many more.