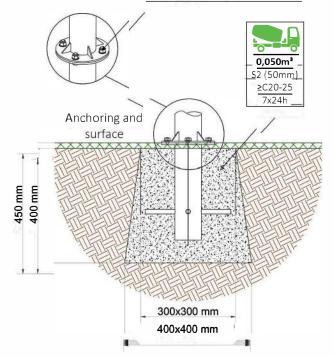

| Product number                                                                                                                                                                                                                                                                                                                                                                                                                                                                                                                                                                                                                                                                                                                                                                                                                                                                                                                                                                                                                                                                                                                                                                                                                                                                                                                                                                                                                                                                                                                                                                                                                                                                                                                                                                                                                                                                                                                                                                                                                                                                                                                 | CE 25             |
|--------------------------------------------------------------------------------------------------------------------------------------------------------------------------------------------------------------------------------------------------------------------------------------------------------------------------------------------------------------------------------------------------------------------------------------------------------------------------------------------------------------------------------------------------------------------------------------------------------------------------------------------------------------------------------------------------------------------------------------------------------------------------------------------------------------------------------------------------------------------------------------------------------------------------------------------------------------------------------------------------------------------------------------------------------------------------------------------------------------------------------------------------------------------------------------------------------------------------------------------------------------------------------------------------------------------------------------------------------------------------------------------------------------------------------------------------------------------------------------------------------------------------------------------------------------------------------------------------------------------------------------------------------------------------------------------------------------------------------------------------------------------------------------------------------------------------------------------------------------------------------------------------------------------------------------------------------------------------------------------------------------------------------------------------------------------------------------------------------------------------------|-------------------|
|                                                                                                                                                                                                                                                                                                                                                                                                                                                                                                                                                                                                                                                                                                                                                                                                                                                                                                                                                                                                                                                                                                                                                                                                                                                                                                                                                                                                                                                                                                                                                                                                                                                                                                                                                                                                                                                                                                                                                                                                                                                                                                                                |                   |
| Number of users                                                                                                                                                                                                                                                                                                                                                                                                                                                                                                                                                                                                                                                                                                                                                                                                                                                                                                                                                                                                                                                                                                                                                                                                                                                                                                                                                                                                                                                                                                                                                                                                                                                                                                                                                                                                                                                                                                                                                                                                                                                                                                                |                   |
|                                                                                                                                                                                                                                                                                                                                                                                                                                                                                                                                                                                                                                                                                                                                                                                                                                                                                                                                                                                                                                                                                                                                                                                                                                                                                                                                                                                                                                                                                                                                                                                                                                                                                                                                                                                                                                                                                                                                                                                                                                                                                                                                | 3                 |
| Maximum load                                                                                                                                                                                                                                                                                                                                                                                                                                                                                                                                                                                                                                                                                                                                                                                                                                                                                                                                                                                                                                                                                                                                                                                                                                                                                                                                                                                                                                                                                                                                                                                                                                                                                                                                                                                                                                                                                                                                                                                                                                                                                                                   | 120 Kg / 1 person |
| Maximum dimensions                                                                                                                                                                                                                                                                                                                                                                                                                                                                                                                                                                                                                                                                                                                                                                                                                                                                                                                                                                                                                                                                                                                                                                                                                                                                                                                                                                                                                                                                                                                                                                                                                                                                                                                                                                                                                                                                                                                                                                                                                                                                                                             | 2160x760x2130mm   |
| Impact surface                                                                                                                                                                                                                                                                                                                                                                                                                                                                                                                                                                                                                                                                                                                                                                                                                                                                                                                                                                                                                                                                                                                                                                                                                                                                                                                                                                                                                                                                                                                                                                                                                                                                                                                                                                                                                                                                                                                                                                                                                                                                                                                 | ČSN EN 16630      |
| A CONTRACTOR OF THE PARTY OF TH | C 4 K =           |
| Weight of device                                                                                                                                                                                                                                                                                                                                                                                                                                                                                                                                                                                                                                                                                                                                                                                                                                                                                                                                                                                                                                                                                                                                                                                                                                                                                                                                                                                                                                                                                                                                                                                                                                                                                                                                                                                                                                                                                                                                                                                                                                                                                                               | 64 Kg             |
|                                                                                                                                                                                                                                                                                                                                                                                                                                                                                                                                                                                                                                                                                                                                                                                                                                                                                                                                                                                                                                                                                                                                                                                                                                                                                                                                                                                                                                                                                                                                                                                                                                                                                                                                                                                                                                                                                                                                                                                                                                                                                                                                |                   |

M20 Locking nut - 4 ks M20 Washer - 4 ks