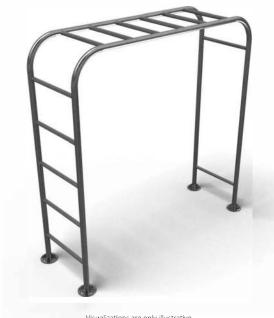

## **MONKEY BAR**

**CE 25** 

## **Description of fitness equipment:**

**Function:** Stretching and strengthening of upper body, especially arms, shoulders and abdominal area. Also suitable for calisthenics.

**How to use:** Pull-ups on the horizontal section, arm travelling on the horizontal section. Pull-ups, leg raises and many more.

| Product number                                                                                                                                                                                                                                                                                                                                                                                                                                                                                                                                                                                                                                                                                                                                                                                                                                                                                                                                                                                                                                                                                                                                                                                                                                                                                                                                                                                                                                                                                                                                                                                                                                                                                                                                                                                                                                                                                                                                                                                                                                                                                                                 | CE 25             |
|--------------------------------------------------------------------------------------------------------------------------------------------------------------------------------------------------------------------------------------------------------------------------------------------------------------------------------------------------------------------------------------------------------------------------------------------------------------------------------------------------------------------------------------------------------------------------------------------------------------------------------------------------------------------------------------------------------------------------------------------------------------------------------------------------------------------------------------------------------------------------------------------------------------------------------------------------------------------------------------------------------------------------------------------------------------------------------------------------------------------------------------------------------------------------------------------------------------------------------------------------------------------------------------------------------------------------------------------------------------------------------------------------------------------------------------------------------------------------------------------------------------------------------------------------------------------------------------------------------------------------------------------------------------------------------------------------------------------------------------------------------------------------------------------------------------------------------------------------------------------------------------------------------------------------------------------------------------------------------------------------------------------------------------------------------------------------------------------------------------------------------|-------------------|
|                                                                                                                                                                                                                                                                                                                                                                                                                                                                                                                                                                                                                                                                                                                                                                                                                                                                                                                                                                                                                                                                                                                                                                                                                                                                                                                                                                                                                                                                                                                                                                                                                                                                                                                                                                                                                                                                                                                                                                                                                                                                                                                                |                   |
| Number of users                                                                                                                                                                                                                                                                                                                                                                                                                                                                                                                                                                                                                                                                                                                                                                                                                                                                                                                                                                                                                                                                                                                                                                                                                                                                                                                                                                                                                                                                                                                                                                                                                                                                                                                                                                                                                                                                                                                                                                                                                                                                                                                |                   |
|                                                                                                                                                                                                                                                                                                                                                                                                                                                                                                                                                                                                                                                                                                                                                                                                                                                                                                                                                                                                                                                                                                                                                                                                                                                                                                                                                                                                                                                                                                                                                                                                                                                                                                                                                                                                                                                                                                                                                                                                                                                                                                                                | 3                 |
| Maximum load                                                                                                                                                                                                                                                                                                                                                                                                                                                                                                                                                                                                                                                                                                                                                                                                                                                                                                                                                                                                                                                                                                                                                                                                                                                                                                                                                                                                                                                                                                                                                                                                                                                                                                                                                                                                                                                                                                                                                                                                                                                                                                                   | 120 Kg / 1 person |
| Maximum dimensions                                                                                                                                                                                                                                                                                                                                                                                                                                                                                                                                                                                                                                                                                                                                                                                                                                                                                                                                                                                                                                                                                                                                                                                                                                                                                                                                                                                                                                                                                                                                                                                                                                                                                                                                                                                                                                                                                                                                                                                                                                                                                                             | 2160x760x2130mm   |
| Impact surface                                                                                                                                                                                                                                                                                                                                                                                                                                                                                                                                                                                                                                                                                                                                                                                                                                                                                                                                                                                                                                                                                                                                                                                                                                                                                                                                                                                                                                                                                                                                                                                                                                                                                                                                                                                                                                                                                                                                                                                                                                                                                                                 | ČSN EN 16630      |
| A CONTRACTOR OF THE PARTY OF TH | C 4 K =           |
| Weight of device                                                                                                                                                                                                                                                                                                                                                                                                                                                                                                                                                                                                                                                                                                                                                                                                                                                                                                                                                                                                                                                                                                                                                                                                                                                                                                                                                                                                                                                                                                                                                                                                                                                                                                                                                                                                                                                                                                                                                                                                                                                                                                               | 64 Kg             |
|                                                                                                                                                                                                                                                                                                                                                                                                                                                                                                                                                                                                                                                                                                                                                                                                                                                                                                                                                                                                                                                                                                                                                                                                                                                                                                                                                                                                                                                                                                                                                                                                                                                                                                                                                                                                                                                                                                                                                                                                                                                                                                                                |                   |