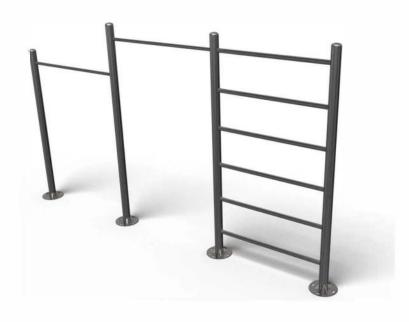

## **RACK DOUBLE AND CLIMBING BAR**

CE 24

## **Description of fitness equipment:**

**Function:** Stretching and strengthening of upper body, especially arms, shoulders and abdominal area. Also suitable for calisthenics.

**How to use:** Pull-ups, push-ups, leg raises and many more..