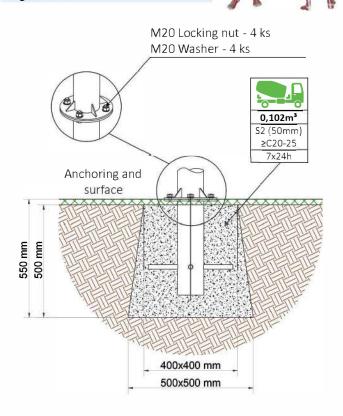

**Execution:** Always adapt the workout to your actual health condition/physical state. Should you feel any pain, stop your workout immediately.

Remarks: Maximum allowed weight of a user is 120 kg. The area of 2 meters from the user/machine must stay clear during the workout. Without attendance, kids with minimum height 140 cm are not allowed. Other than proper use is prohibited. The device is in compliance with the standard ČSN EN 16630.