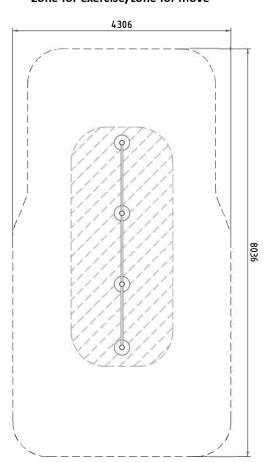

## Zone for exercise/zone for move

| Product number     | CE 24             |
|--------------------|-------------------|
| Number of users    | 3                 |
| Maximum load       | 120 Kg / 1 person |
| Maximum dimensions | 4336x280x2400mm   |
| Impact surface     | ČSN EN 16630      |
| Weight of device   | 112 Kg            |